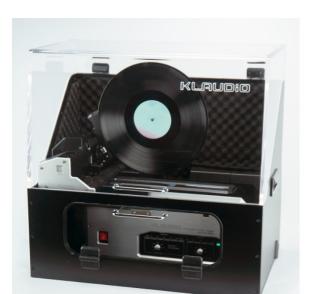

## Silencer - Acoustic Dampening Case for KD-CLN-LP200S/T and Auto-Loader

(Record cleaning machine and automatic disc loader are not included.)

Klaudio's silencer is a very high quality acoustic dampening case for the KD-CLN-LP200S and KD-CLN-LP200T ultrasonic record cleaners. This version will fit an attached KD-ATL-RCM05 automatic disc loader. With a substantial noise reduction down to approximately 50dBA, records can now be cleaned and dried nearby instead of in another room. The enclosure is made of heavy acrylic, steel, and brushed aluminum, and is lined with sound absorbing foam and rubber seals. Separate doors allow access to the LP record and front control panel.

To prevent humidity buildup within the enclosure, Klaudio's silencer uses an active airflow channel with intake and

exhaust fans in back. Sound is suppressed with specially designed air chambers. Fans are powered by the auxiliary power port on the rear of the ultrasonic cleaner, or with an optional AC inverter.