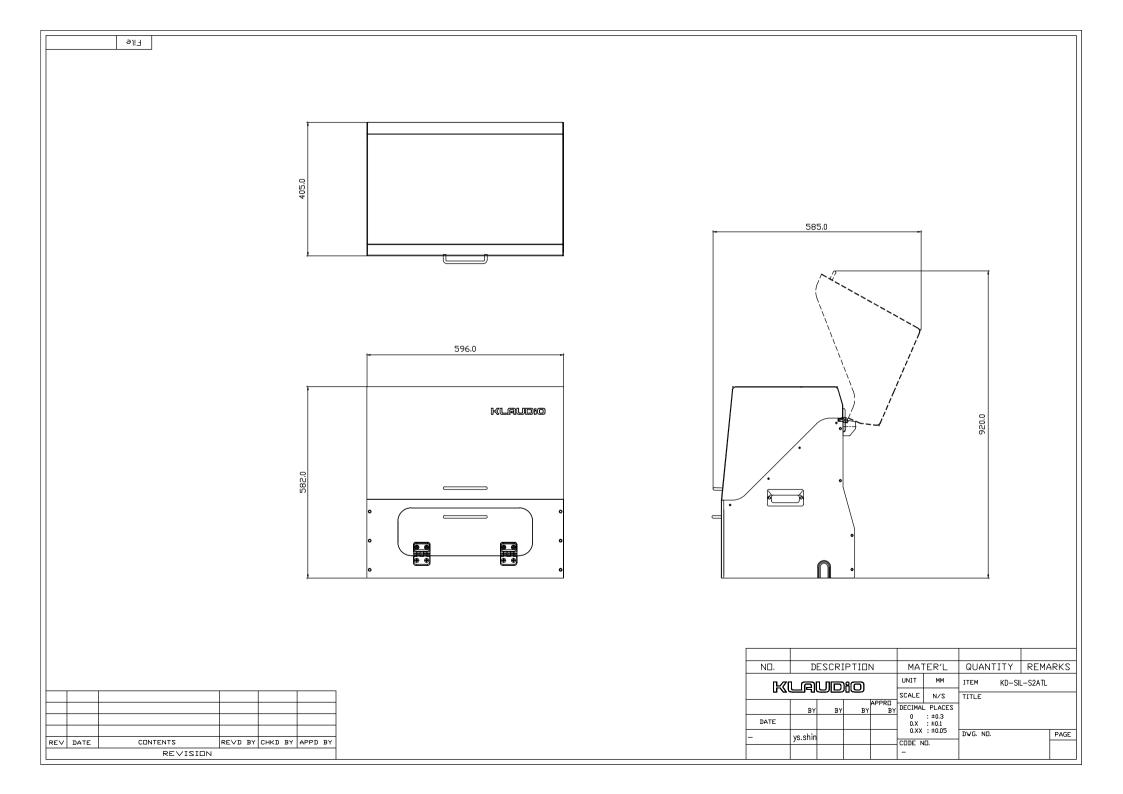

## Silencer - Acoustic Dampening Case for KD-CLN-LP200S/T and Auto-Loader

(Record cleaning machine and automatic disc loader are not included.)

Klaudio's silencer is a very high quality acoustic dampening case for the KD-CLN-LP200S and KD-CLN-LP200T ultrasonic record cleaners. This version will fit an attached KD-ATL-RCM05 automatic disc loader. With a substantial noise reduction down to approximately 50dBA, records can now be cleaned and dried nearby instead of in another room. The enclosure is made of heavy acrylic, steel, and brushed aluminum, and is lined with sound absorbing foam and rubber seals. Separate doors allow access to the LP record and front control panel.

| General |                     |
|---------|---------------------|
| Weight  | 31.40 lb (14.24 kg) |